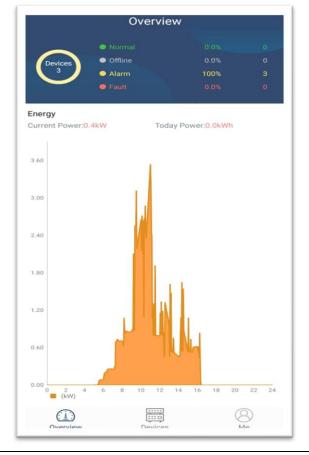

#### **Overview**

Smart graphic interface informs you about the solar power generation\*, monitors the running mode of your solar system and also notifies you of any system fault / error. This feature keeps you updated about the overall health of the system, in turn for you to make use the Flin solar inverters smartly!

\*kWH data only available for selected models only

Phone: +91 99871 16660