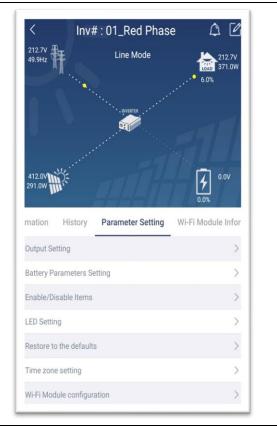

# **Parameter Setting**

You can now easily change the parameters and settings in the inverter using Flin monitoring system app. Settings like Output settings, Battery Parameters, LED setting, Time Zone Settings and more can be altered at your fingertips from anywhere in the world.