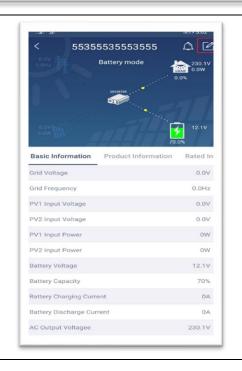

### **Informational Snapshots**

Phone: +91 99871 16660

By collecting information from inverters such as status and performance, Flin Solar Monitoring System makes the long-term monitoring of PV systems superefficient. Using basic information snap shot on your mobile phone, you can quickly & easily track many key parameters such as Battery capacity, PV input power, Output load percent etc.